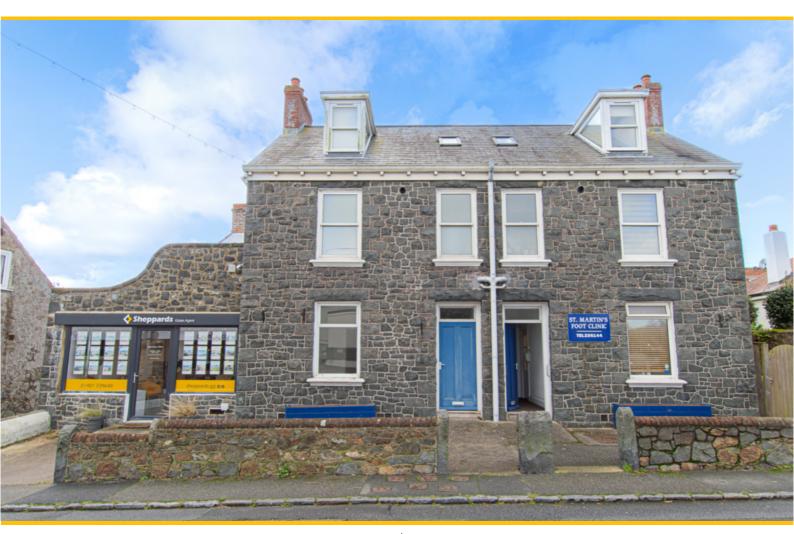

Email: sales@sheppards.gg | Call: 01481 239640 | Online: sheppards.gg 1 Eros House, La Grande Rue, St Martin, Guernsey, GY4 6LQ

## Office Space - Unit 2 Eros House £12,000 P/A

La Grande Rue, St. Martin, GY4 6LQ | Local Market | TRP N/A

**№** x0 **№** x1 **№** x0

## **Property Overview**

This new to the market office space is located in the heart of St Martin Village.

- Situate in the heart of St Martin Village
- Approx. 41 sqm
- Recently redecorated throughout/new lighting
- Available immediately
- ♦ Office space
- Negotiable term

## About Office Space - Unit 2 Eros House

This recently listed office space is located in the heart of St Martin's Village featuring a modern redecoration throughout.

The premises is divided into three spacious main rooms and benefits from a w/c. Additionally, all rooms are equipped with underfloor heating.