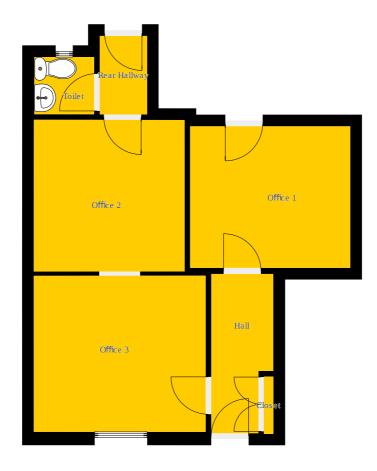

## Floor Plan

THIS FLOORPLAN IS PROVIDED WITHOUT WARRANTY OF ANY KIND. SENSOP IA DISCLAIMS ANY WARRANTY INCLUDING, WITHOUT LIMITATION, SATISFACTORY QUALITY OR ACCURACY OF DIMENSIONS

Ground floor

Entrance Hall: 3.41m x 1.33m

Office 1: 3.43m x 3.03m Office 2: 3.24m x 3.23m Office 3: 3.68m x 3.34m

Rear Hallway: 1.68m x 1.01m

W/C: 1.28m x 1.23m

Services

Mains water, electricity and fibre provisions

Heating

Underfloor heating throughout