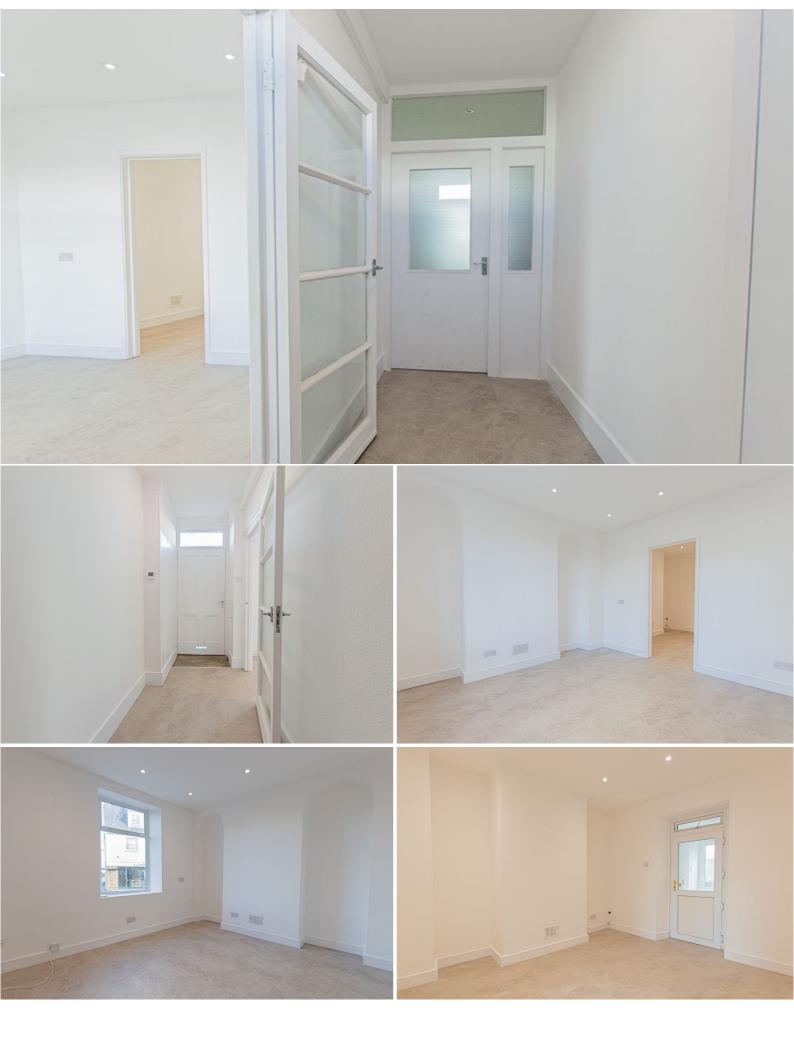

## **Property Overview**

This new to the market office space is located in the heart of St Martin Village.

- Situate in the heart of St Martin Village
- Approx. 41 sqm
- Recently redecorated throughout/new lighting
- Available immediately
- ♦ Office space
- Negotiable term

## About Office Space - Unit 2 Eros House

This recently listed office space is located in the heart of St Martin's Village featuring a modern redecoration throughout.

The premises is divided into three spacious main rooms and benefits from a w/c. Additionally, all rooms are equipped with underfloor heating.